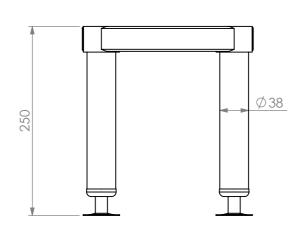

## **CONSTRUCTION NOTES**:

- SHELF MADE FROM 1.2mm STAINLESS STEEL WITH STAINLESS STEEL SUPPORTS.
   REINFORCING CHANNELS MADE FROM 1.2mm STAINLESS STEEL.
- FRAME MADE FROM Ø38mm STAINLESS STEEL TUBE.
   FEET ARE ADJUSTABLE STAINLESS STEEL DISC SHAPED FEET.