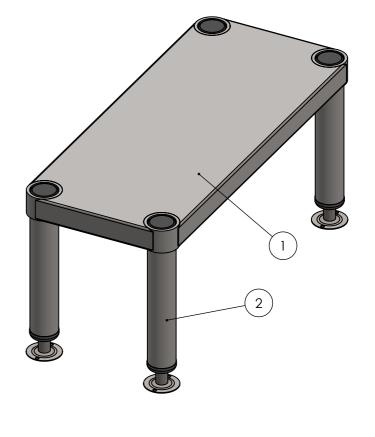

<u>PLAN</u>

| ITEM NO. | PART NUMBER  | DESCRIPTION    | QTY. |
|----------|--------------|----------------|------|
| 1        | 21-US-6-0300 | UNDERSHELF     | 1    |
| 2        | LHL          | LOW HEIGHT LEG | 4    |

## **CONSTRUCTION NOTES**:

- SHELF MADE FROM 1.2mm STAINLESS STEEL WITH STAINLESS STEEL SUPPORTS.
   REINFORCING CHANNELS MADE FROM 1.2mm STAINLESS STEEL.
- FRAME MADE FROM Ø38mm STAINLESS STEEL TUBE.
   FEET ARE ADJUSTABLE STAINLESS STEEL DISC SHAPED FEET.