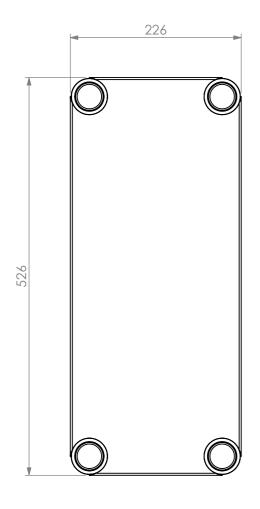

<u>PLAN</u>

| ITEM NO. | PART NUMBER  | DESCRIPTION    | QTY. |
|----------|--------------|----------------|------|
| 1        | 21-US-6-0300 | UNDERSHELF     | 1    |
| 2        | LHL          | LOW HEIGHT LEG | 4    |

CHEMICAL BOTTLE STANDS /WATER HEATER STANDS 300mm (600 SERIES)

SIZE: A3